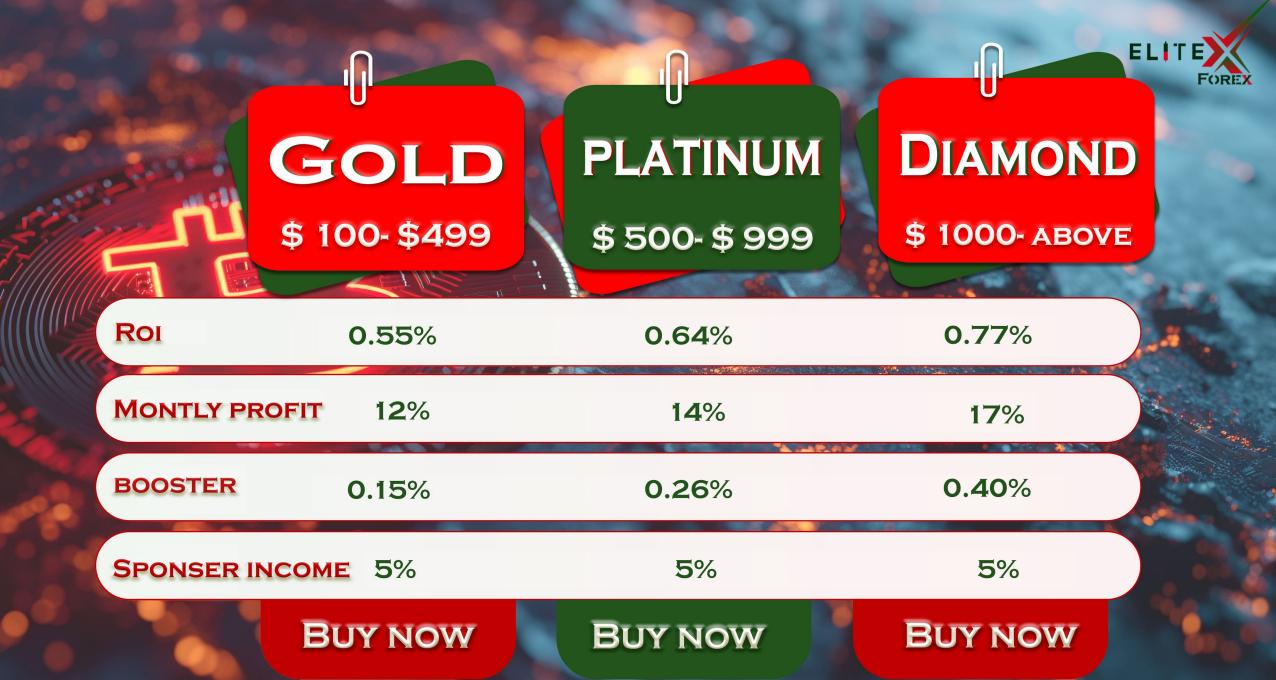

### SPONSER INCOME

www.elitexforex.com

You will get 5% sponser income on every joining and activate their account.