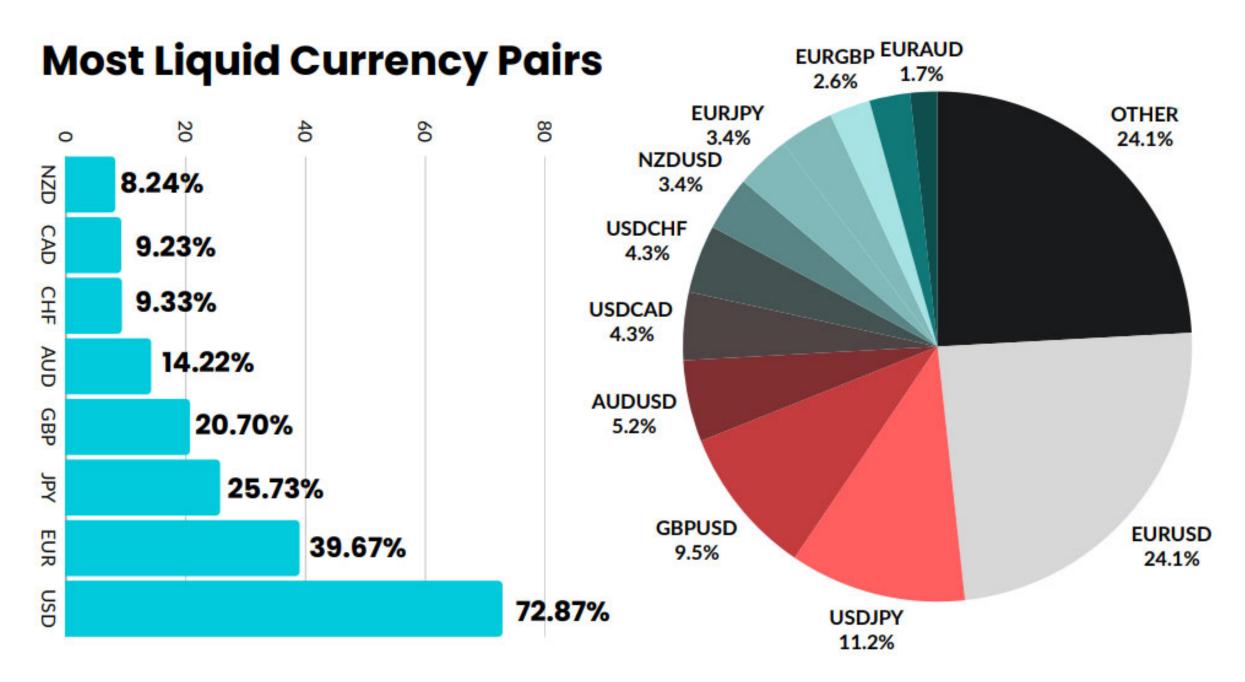

### WHAT IS FOREX TRADING

Forex trading or foreign exchange trading, involves the buying and selling of currencies to profit from fluctuations in their values. it's the largest and most liquid financial market in the world, with a daily trading volume exceeding \$6 trillion. In forex trading, currencies are traded in pairs, such as EUR/USD, where traders speculate in the movement of one currency against another.

The forex market operates 24 hours a day, five days a week, offering opportunities to trade across various time zones. Unlike stock markets, forex trading is decentralized and takes place over-the-counter(OTC) meaning trades occur directly between parties without a centralized exchange.